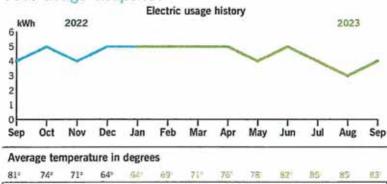

Energy Charge                           |          |
| Customer Charge                         | \$15.55  |
| Meter - 1016855                         | 14 A.    |
| Billing Period - Aug 26 23 to Sep 25 23 |          |

### Billing details - Taxes

| Total Taxes               | \$25.80 |
|---------------------------|---------|
| Gross Receipts Tax        | 25.08   |
| Regulatory Assessment Fee | \$0.72  |

Your current rate is General Service Non-Demand Sec (GS-1).



#### DUKE duke-energy.com 877.372.8477

#### **Billing summary**

| Total Amount Due Oct 18  | \$30.79 |
|--------------------------|---------|
| Taxes                    | 0.79    |
| Current Electric Charges | 30.00   |
| Payment Received Sep 19  | -30.79  |
| Previous Amount Due      | \$30.79 |

#### Your usage snapshot



| 2022 12-Mon |             | Monthly Usage |
|-------------|-------------|---------------|
|             |             |               |
| 4 5         | 54          | 5             |
| 0           | 0           |               |
| 1           | 2 · · · · · | 0 0           |

### Your Energy Bill

Bill date Sep 27, 2023 For service Aug 26 - Sep 25 ASTURIA COMM DEV DISTRICT 2995 LONG BOW WAY 31 days

Account number 9100 8839 4721



IRRIGATION

Service address

Thank you for your payment.

Know what's below. Call before you dig. Always call 811 before you dig, it's the law. Making this free call at least two full working days before you dig gets utility lines marked and helps protect you from injury and expense. Call 811 or visit call811.com.

To help us repair malfunctioning streetlights