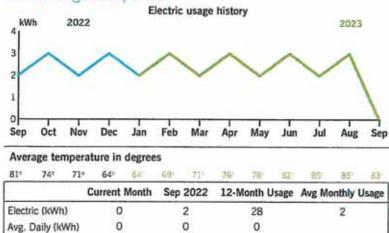

| Energy Charge                           |         |
| Customer Charge                         | \$15.55 |
| Meter - 7885302                         |         |
| Billing Period - Aug 26 23 to Sep 25 23 |         |

### Billing details - Taxes

| Regulatory Assessment Fee | \$0.02 |
|---------------------------|--------|
| Gross Receipts Tax        | 0.80   |
| Total Taxes               | \$0.82 |

Your current rate is General Service Non-Demand Sec (GS-1).





#### **Billing summary**

| Total Amount Due Oct 18  | \$30.79 |
|--------------------------|---------|
| Taxes                    | 0.79    |
| Current Electric Charges | 30.00   |
| Payment Received Sep 19  | -30.79  |
| Previous Amount Due      | \$30.79 |

#### Your usage snapshot

12-month usage based on most recent history



### Your Energy Bill

Bill date Sep 27, 2023 ASTURIA COMM DEV DISTRICT For service Aug 26 - Sep 25 31 days

Account number 9100 8839 2745

\$

Service address

15121 AVILES PKWY

PUMP IRRIGATION

Thank you for your payment.

Know what's below. Call before you dig. Always call 811 before you dig, it's the law. Making this free call at least two full working days before you dig gets utility lines marked and helps protect you from injury and expense. Call 811 or visit call811.com.

To help us repair malfunctioning streetlights, quickly: 1. Visit dukeenergy.com/lightrepair 2. Provide us with the light's location and your contact information. 3. Specific addresses, landmarks and directions work best.

Mail your payment at least 7 days before the due date or

Charlotte, NC 28201-1094

|