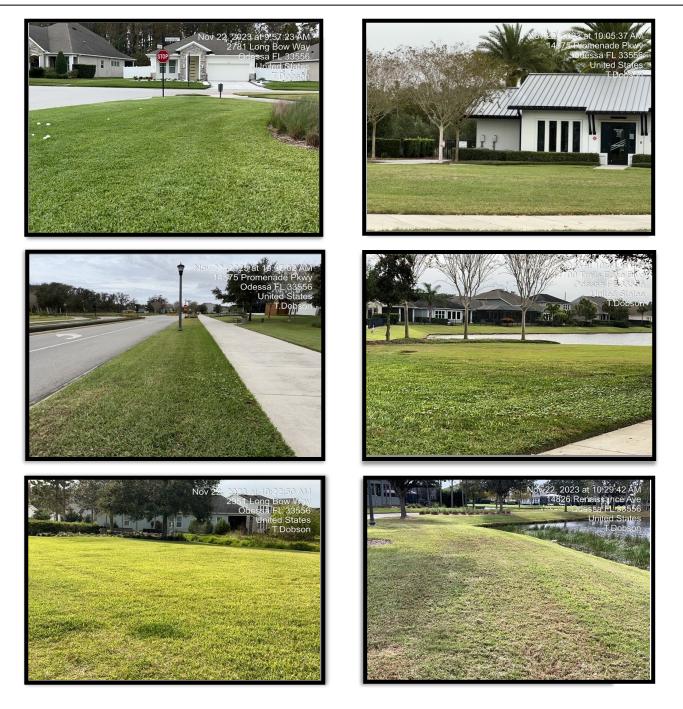

#### Landscape & Irrigation Maintenance

**Turf:** The turf continues to improve as the irrigation repairs are completed throughout the community. The cooler temperatures will assist the turf in recovering from the long sweltering summer. Continual monitoring is required during the dry months so we can address any dry patches right away.

**Hedge Lines:** New growth is visible on all the hedge lines, which is a sign of recovery from the scorching summer.

**Bed Maintenance:** Most of the beds are in good shape. There are areas that are still plagued by runners and Bermuda. We may need to dig these areas out to start with clean soil and mulch.

**Bed Maintenance Continued:** Soft and hard edging in the common areas greatly improved this month. The team began moving through each section of the community trimming the grasses back and tightening up the maintenance program. Excellent job, RedTree!

#### **Observations**

**Trees:** The Crepes have entered the dormant stage and will begin to set their buds over the next couple of months.

**Annuals:** This round of annuals continues to out perform expectations. **Hazard Reflector:** The third reflector at the end of Long Bow Way is missing from the post. **Mailboxes:** The mailboxes look absolutely stunning!

#### Additional Observations

**Hog Damage:** The hogs continue to push through the community causing vast amounts of damage as they hunt for fresh feeding grounds.

Algae Blooms: There were far less algae blooms this month, which can be attributed to the cooler temperatures. Fitness Center Women's Doorframe: There is a small amount of water damage to the door frame that will require repair. The outside of the building is being assessed for water intrusion.