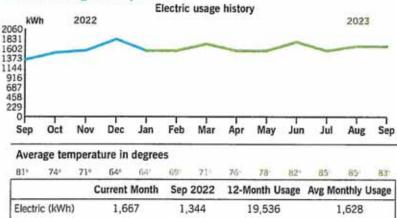

|
|            |                                                              | Balance Forward<br>Current Transactions | 0.00                 |
|            | neck this box if entering change of mailing address on back. |                                         | 9.00                 |
|            | took the box it entering entinge of maining address on back. | Total Balance Due<br>Due Date           | \$9.00<br>10/20/2023 |

transferred on 10/20/2023.

ASTURIA CDD 250 INTERNATIONAL PARKWAY SUITE 280 LAKE MARY FL 32746



| Total Amount Due Oct 25  | \$291.73 |
|--------------------------|----------|
| Taxes                    | 7.50     |
| Current Electric Charges | 284.23   |
| Payment Received Sep 20  | -291.20  |
| Previous Amount Due      | \$291.20 |

#### Your usage snapshot



54

54

#### Your Energy Bill

Service address Bill date Oct 4, 2023 ASTURIA COMM DEV DISTRICT For service Aug 26 - Sep 25 15165 STATE ROAD 54 31 days MONUMENT

Account number 9100 8841 5282

Page 1 of 3



Thank you for your payment.

To help us repair malfunctioning streetlights, quickly: 1. Visit dukeenergy.com/lightrepair 2. Provide us with the light's location and your contact information. 3. Specific addresses, landmarks and directions work best.

# RECEIVED OCT 0 9 2025

Mail your payment at least 7 days before the due date or pay instantly at duke-energy.com/billing. Payments for this statement within 90 days from the bill date will avoid a 1.0% late payment charge.

Please return this portion with your payment. Thank you for your business.

54

12-month usage based on most recen