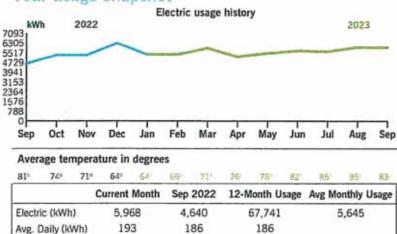

04488                         |         |
| Customer Charge                         | \$15.55 |
| Energy Charge                           |         |
| 8,240.000 kWh @ 10.278c                 | 846.90  |
| Fuel Charge                             |         |

Your current rate is General Service Non-Demand Sec (GS-1).

|   | DUKE<br>ENERGY. | duke-energy.com<br>877.372.8477 |
|---|-----------------|---------------------------------|
| - | LI LING IS      | 011.312.0411                    |

#### **Billing summary**

| Total Amount Due Oct 18  | \$1,003.27 |
|--------------------------|------------|
| Taxes                    | 25.80      |
| Current Electric Charges | 977.47     |
| Payment Received Sep 19  | -1,003.20  |
| Previous Amount Due      | \$1,003.20 |

#### Your usage snapshot



### Your Energy Bill

Bill date Sep 27, 2023 ASTURIA COMM DEV DISTRICT For service Aug 26 - Sep 25 14575 PROMENADE PKY POOL 31 days

Account number 9100 8839 4523

\$ Thank you for your payment.

Service address

POOL

Know what's below. Call before you dig. Always call 811 before you dig, it's the law. Making this free call at least two full working days before you dig gets utility lines marked and helps protect you from injury and expense. Call 811 or visit call811.com.

To help us repair malfunctioning streetlights, quickly: 1. Visit dukeenergy.com/lightrepair 2. Provide us with the light's location and your contact information. 3. Specific addresses, landmarks and directions work best.

Mail your payment at least 7 days before the due date or pay instantly at duke-energy.com/billing.