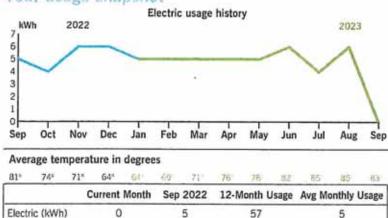

#### East Monument:

The Chairman is collaborating with Duke Energy for options to expedite the lighting.

The total charges incurred during this billing period are below the minimum expenses necessary to equitably provide and maintain reliable electric service to all facilities across the state. When the combined monthly customer, energy, fuel, and other charges fall below a \$30 threshold, customers will see the difference noted as a Minimum Bill Adjustment under the Billing Details section. Learn more about the minimum charge adjustment and additional customer charges at duke- energy.com/minimum.

Your current rate is General Service Non-Demand Sec (GS-1).