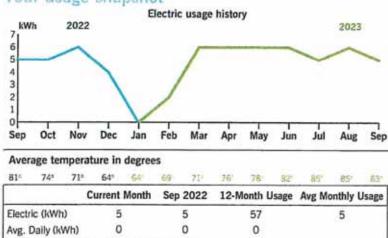

uel, and other charges fall below a \$30 threshold, customers will see the difference noted as a Minimum Bill Adjustment under the Billing Details section. Learn more about the minimum charge adjustment and additional customer charges at duke- energy.com/minimum.

Your current rate is General Service Non-Demand Sec (GS-1).

#### Billing details - Taxes

| Total Taxes               | \$0.79 |
|---------------------------|--------|
| Gross Receipts Tax        | 0.77   |
| Regulatory Assessment Fee | \$0.02 |





#### Billing summary

| Total Amount Due Oct 18  | \$30.79 |
|--------------------------|---------|
| Taxes                    | 0.79    |
| Current Electric Charges | 30.00   |
| Payment Received Sep 19  | -30.79  |
| Previous Amount Due      | \$30.79 |

#### Your usage snapshot



### Your Energy Bill

Page 1 of 3

| Bill date Sep 27, 2023      |
|-----------------------------|
| For service Aug 26 - Sep 25 |
| 31 days                     |
|                             |
|                             |

Account number 9100 8839 3316

Thank you for your payment.

Know what's below. Call before you dig. Always call 811 before you dig, it's the law. Making this free call at least two full working days before you dig gets utility lines marked and helps protect you from injury and expense. Call 811 or visit call811.com.

To help us repair malfunctioning streetlights, quickly: 1. Visit dukeenergy.com/lightrepair 2. Provide us with the light's location and your contact information. 3. Specific addresses, landmarks and directions work best.

RECEIVED OCT 0 3 2023

Mail y