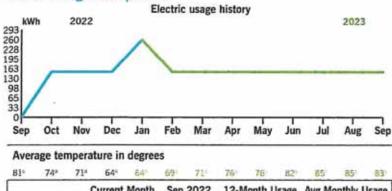

| 01341603              |
| COLUMN THE |                                                               | Account #                     | 1031115               |
| Station .  | Please return this portion with payment                       |                               |                       |

transferred on 10/20/2023.

ASTURIA CDD 250 INTERNATIONAL PARKWAY SUITE 280 LAKE MARY FL 32746

PASCO COUNTY UTILITIES **CUSTOMER INFORMATION & SERVICES** P.O. BOX 2139 NEW PORT RICHEY, FL 34656-2139





#### **Billing summary**

| Total Amount Due Oct 16  | \$296.86 |
|--------------------------|----------|
| Taxes                    | 0.66     |
| Current Lighting Charges | 296.20   |
| Payment Received Sep 15  | -296.85  |
| Previous Amount Due      | \$296.85 |

#### Your usage snapshot



|                  | <b>Current Month</b> | Sep 2022     | 12-Month Usage | Avg Monthly Usage |
|------------------|----------------------|--------------|----------------|-------------------|
| Electric (kWh)   | 153                  | 0            | 1,943          | 162               |
| Avg. Daily (kWh) | 5                    | 0            | 5              |                   |
| 12-month usage   | based on most rea    | cent history |                |                   |

### Your Energy Bill

Service address Bill date Sep 25, 2023 ASTURIA COMM DEV DISTRICT For service Aug 25 - Sep 22 0000 PROMENADE PKY 29 days

Account number 9100 8841 6465



LITE

Thank you for your payment.

Know what's below. Call before you dig. Always call 811 before you dig, it's the law. Making this free cal