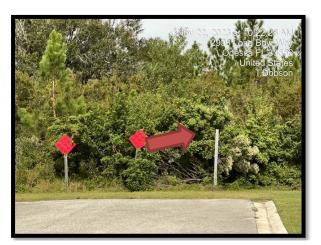

#### **Observations**

**Trees:** The Crepes have entered the dormant stage and will begin to set their buds over the next couple of months.

**Annuals:** This round of annuals continues to out perform expectations. **Hazard Reflector:** The third reflector at the end of Long Bow Way is missing from the post. **Mailboxes:** The mailboxes look absolutely stunning!