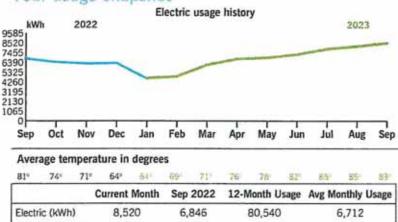

nder the Billing Details section. Learn more about the minimum charge adjustment and additional customer charges at duke- energy.com/minimum.

Your current rate is General Service Non-Demand Sec (GS-1).

#### Billing details - Taxes

| Regulatory Assessment Fee | \$0.02 |  |  |
|---------------------------|--------|--|--|
| Gross Receipts Tax        | 0.77   |  |  |
| Total Taxes               | \$0.79 |  |  |



#### DUKE duke-energy.com 877.372.8477

#### Billing summary

| Total Amount Due Oct 18  | \$1,604.86 |
|--------------------------|------------|
| Taxes                    | 36.41      |
| Current Lighting Charges | 224.79     |
| Current Electric Charges | 1,343.66   |
| Payment Received Sep 19  | -1,546.08  |
| Previous Amount Due      | \$1,546.08 |

#### Your usage snapshot



| 81%      | 74×      | 71" | 64*     | 64    | 69  | 71   | 76   | 7在      | -52   | 851    | 351    | 831   |
|----------|----------|-----|---------|-------|-----|------|------|---------|-------|--------|--------|-------|
|          |          | (   | Current | Month | Sep | 2022 | 12-N | fonth L | lsage | Avg Mo | onthly | Usage |
| Electric | c (kWh)  |     | 8,5     | 20    | 6,  | 846  |      | 80,540  | )     | 3      | 5,712  |       |
| Avg. D   | aily (kW | h)  | 27      | 5     | 2   | 74   |      | 221     |       |        |        |       |

### Your Energy Bill

Bill date Sep 27, 2023 ASTURIA COMM DEV DISTRICT For service Aug 26 - Sep 25 14575 PROMENADE PKWY 31 days

Account number 9100 8839 4937

\$

Service address

AMENITY CENTER

Thank you for your payment.

Know what's