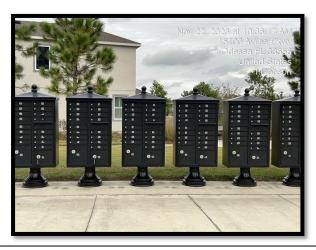

#### **Observations**

**Trees:** The Crepes have entered the dormant stage and will begin to set their buds over the next couple of months.

**Annuals:** This round of annuals continues to out perform expectations. **Hazard Reflector:** The third reflector at the end of Long Bow Way is missing from the post. **Mailboxes:** The mailboxes look absolutely stunning!