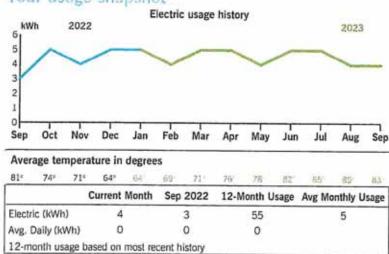

|
| Energy Charge                           |            |
| Customer Charge                         | \$1.65     |
| Billing Period - Aug 25 23 to Sep 22 23 |            |

Billing details - Taxes

| Regulatory Assessment Fee | \$1.50 |
|---------------------------|--------|
| Gross Receipts Tax        | 7.77   |
| Total Taxes               | \$9.27 |

Your current rate is Lighting Service Company Owned/Maintained (LS-1).

|    | DUKE    | duke-energy.com |
|----|---------|-----------------|
| C. | ENERGY. | 877.372.8477    |

| Total Amount Due Oct 18  | \$30.79 |
|--------------------------|---------|
| Taxes                    | 0.79    |
| Current Electric Charges | 30.00   |
| Payment Received Sep 19  | -30.79  |
| Previous Amount Due      | \$30.79 |

#### Your usage snapshot



### Your Energy Bill

Page 1 of 3

| Service address           | Bill date Sep 27, 2023      |
|---------------------------|-----------------------------|
| ASTURIA COMM DEV DISTRICT | For service Aug 26 - Sep 25 |
| 2781 LONG BOW WAY         | 31 days                     |
| IRRIGATION                |                             |

Account number 9100 8841 6283



Thank you for your payment.

Know what's below. Call before you dig. Always call 811 before you dig, it's the law. Making this free call at least two full working days before you dig gets utility lines marked and helps protect you from injury and expense. Call 811 or visit call811.com.

To help us repair malfunctioning streetlights, quickly: 1. Visit dukeenergy.com/lightrepair 2. Provide us with the light's location and your