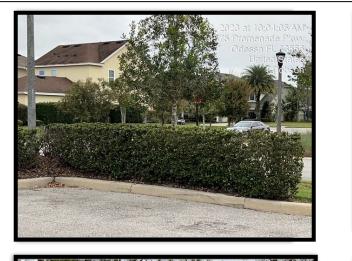

**Hedge Lines:** New growth is visible on all the hedge lines, which is a sign of recovery from the scorching summer.

**Bed Maintenance:** Most of the beds are in good shape. There are areas that are still plagued by runners and Bermuda. We may need to dig these areas out to start with clean soil and mulch.