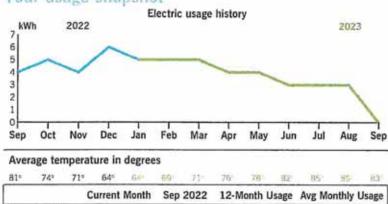

thly customer, energy, fuel, and other charges fall below a \$30 threshold, customers will see the difference noted as a Minimum Bill Adjustment under the Billing Details section. Learn more about the minimum charge adjustment and additional customer charges at duke- energy.com/minimum.

Your current rate is General Service Non-Demand Sec (GS-1).

#### Billing details - Taxes

| Regulatory Assessment Fee | \$0.02 |
|---------------------------|--------|
| Gross Receipts Tax        | 0.77   |
| Total Taxes               | \$0.79 |



| Total Amount Due Oct 18  | \$30.79 |
|--------------------------|---------|
| Taxes                    | 0.79    |
| Current Electric Charges | 30.00   |
| Payment Received Sep 19  | -30.79  |
| Previous Amount Due      | \$30.79 |

#### Your usage snapshot



|                  | Current Month     | Sep 2022     | 12-Month Usage | Avg Monthly Usage |
|------------------|-------------------|--------------|----------------|-------------------|
| Electric (kWh)   | 0                 | 4            | 47             | 4                 |
| Avg. Daily (kWh) | 0                 | 0            | 0              |                   |
| 12-month usage   | based on most rea | cent history |                |                   |

#### Your Energy Bill

Page 1 of 3

b.def.duke.bills.20230926201016.31.afp-3289-00000015

 Service address
 Bill date
 Sep 27, 2023

 ASTURIA COMM DEV DISTRICT
 For service
 Aug 26 - Sep 25

 14807 RENAISSANCE AVE
 31 days

 IRRIGATION
 Sep 27, 2023

Account number 9100 8841 5084

\$

Thank you for your payment.

Know what's below