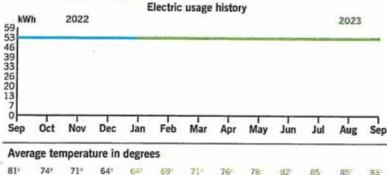

|          |
| 153.000 kWh @ 4.784c                    | 7.31     |
| Energy Charge                           |          |
| Customer Charge                         | \$1.65   |
| Billing Period - Aug 25 23 to Sep 22 23 |          |

Your current rate is Lighting Service Company Owned/Maintained (LS-1).

### Billing details - Taxes

| Regulatory Assessment Fee | \$0.22 |
|---------------------------|--------|
| Gross Receipts Tax        | 0.44   |
| Total Taxes               | \$0.66 |





#### **Billing summary**

| Total Amount Due Oct 16  | \$100.24 |
|--------------------------|----------|
| Taxes                    | 0.25     |
| Current Lighting Charges | 99.99    |
| Payment Received Sep 15  | -100.24  |
| Previous Amount Due      | \$100.24 |

#### Your usage snapshot



| 81     | 74°       | 71°  | 64*     | 641     | 69*    | 71-    | 76   | 78      | 82    | .85   | 85     | 85    |
|--------|-----------|------|---------|---------|--------|--------|------|---------|-------|-------|--------|-------|
|        |           | 1    | Current | Month   | Sep    | 2022   | 12-N | Ionth L | Isage | Avg M | onthly | Usage |
| Electr | ic (kWh)  |      | 53      | 1       | 3      | 53     |      | 630     |       |       | 53     |       |
| Avg. I | Daily (kW | h)   | 2       |         |        | 2      |      | 2       |       |       |        |       |
| 12-m   | onth usa  | ge b | ased on | most re | cent h | istory |      |         |       |       |        |       |

### Your Energy Bill

ASTURIA COMM DEV DISTRICT 000 PROMENADE PKY LITE

Service address