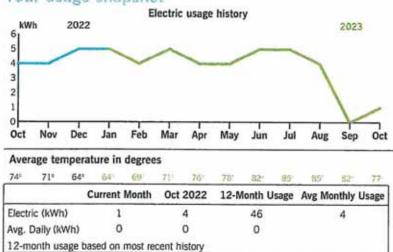

#### General Fund Statement of Revenue, Expenditures and Changes in Fund Balance For the Period of October 31, 2023

|                                       | FY2023<br>Adopted<br>Budget | Current<br>Month | Actual<br>Year-to-Date | Variance<br>+/(-) | % of<br>Budget |
|---------------------------------------|-----------------------------|------------------|------------------------|-------------------|----------------|
| Revenue                               |                             |                  |                        |                   |                |
| Special Assessments - Tax Collector   | \$ 1,020,959                | -                | -                      | \$ (1,020,959)    | 0.00%          |
| Special Assessments - Discounts       | -                           | -                | -                      | -                 | 0.00%          |
| Other Miscellaneous Revenues          | 15,000                      | 700              | 700                    | (14,300)          | 4.67%          |
| Interest                              | -                           | 364              | 364                    | 364               | 0.00%          |
| Room Rentals                          | 4,000                       | 350              | 350                    | (3,650)           | 8.75%          |
| Event Fees                            | 2,500                       | -                | -                      | (2,500)           | 0.00%          |
| Access Cards                          | 200                         | 90               | 90                     | (110)             | 45.00%         |
| Total Revenues                        | 1,042,659                   | 1,504            | 1,504                  | (1,041,155)       | 0.14%          |
| <u>Expenditures</u>                   |                             |                  |                        |                   |                |
| Administrative                        |                             |                  |                        |                   |                |
| Payroll - Board of Supervisors        | 15,000                      | 1,000            | 1,000                  | (14,000)          | 0.00%          |
| FICA Taxes                            | 1,377                       | 83               | 83                     | (1,295)           | 0.00%          |
| Profsrv - Arbitrage Rebate            | 1,300                       | -                | -                      | (1,300)           | 0.00%          |
| Profsrv - Engineering                 | 20,000                      | 2,355            | 2,355                  | (17,645)          | 0.00%          |
| Profsrv - Legal Services - General    | 30,000                      | 1,326            | 1,326                  | (28,674)          | 0.00%          |
| Profsrv - Legal Services - Land Use   | 20,000                      | -                | -                      | (20,000)          | 0.00%          |
| Profsrv - Legal Services - Defect     | 10,000                      | -                | -                      | (10,000)          | 0.00%          |
| Profsrv - Management Consulting       | 60,000                      | 5,000            | 5,000                  | (55,000)          | 0.00%          |
| Profsrv - Trustee Fees                | 8,500                       | -                | -                      | (8,500)           | 0.00%          |
| Auditing Services                     | 3,600                       | -                | -                      | (3,600)           | 0.00%          |
| Website Hosting/Email Services        | 5,500                       | 1,642            | 1,642                  | (3,858)           | 0.00%          |
| Mailed Notices - Postage              | 1,000                       | -                | -                      | (1,000)           | 0.00%          |
| Public Officials Insurance            | 4,103                       | 3,458            | 3,458                  | (645)             | 0.00%          |
| Legal Advertising                     | 1,500                       | 90               | 90                     | (1,410)           | 0.00%          |
| Tax Collector/Property Appraiser Fees | 650                         | 101              | 101                    | (549)             | 0.00%          |
| Dues, Licenses, Subscriptions         | 175                         | -                | -                      | (175)             | 0.00%          |
| Total Administrative                  | 182,705                     | 15,055           | 15,055                 | (167,650)         | 8.24%          |
| Utility Services                      |                             |                  |                        |                   |                |
| Electricity - Streetlights            | 219,365                     | 13,704           | 13,704                 | (205,661)         | 0.00%          |
| Utility - Irrigation                  | 5,134                       |                  | -                      | (5,134)           | 0.00%          |
| Utility Services                      | 1,380                       | -                | -                      | (1,380)           | 0.00%          |
| Utility - Recreation Facilities       | 24,150                      | -                | -                      | (24,150)          | 0.00%          |
| Total Utility Services                | 250,029                     | 13,704           | 13,704                 | (236,325)         | 5.48%          |