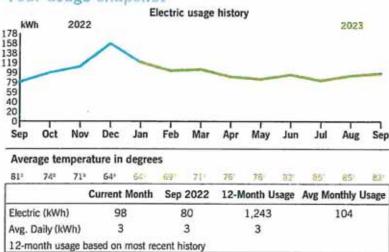

a Minimum Bill Adjustment under the Billing Details section. Learn more about the minimum charge adjustment and additional customer charges at duke- energy.com/minimum.

Your current rate is General Service Non-Demand Sec (GS-1).

### **Billing details - Taxes**

| Total Taxes               | \$0.79 |
|---------------------------|--------|
| Gross Receipts Tax        | 0.77   |
| Regulatory Assessment Fee | \$0.02 |

| DUKE    | duke-energy.com |
|---------|-----------------|
| ENERGY. | 877.372.8477    |

#### **Billing summary**

| Total Amount Due Oct 18  | \$32.18 |
|--------------------------|---------|
| Taxes                    | 0.82    |
| Current Electric Charges | 31.36   |
| Payment Received Sep 19  | -31.32  |
| Previous Amount Due      | \$31.32 |

#### Your usage snapshot



### Your Energy Bill

 Service address
 Bill date
 Sep 27, 2023

 ASTURIA COMM DEV DISTRICT
 For service
 Aug 26 - Sep 25

 14731 STATE ROAD 54
 31 days

 ODESSA FL 33556
 3556

Account number 9100 8839 2175

Page 1 of 3

Thank you for your payment.

\$

Know what's below. Call before you dig. Always call 811 before you dig, it's the law. Making this free call at least two full working days before you dig gets utility lines marked and helps protect you from injury and expense. Call 811 or visit call811.com.

To help us repair malfunctioning streetlights, quickly: 1. Visit dukeenergy.com/lightrepair 2. Provide us with the light's location and your contact information. 3. Specific addresses, landmarks and directions work best.

RECEIVED OCT 0 3 2023

Mail your payment at least 7 days befor