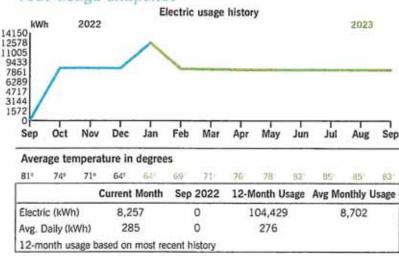

#### East Monument:

The Chairman is collaborating with Duke Energy for options to expedite the lighting.

The total charges incurred during this billing period are below the minimum expenses necessary to equitably provide and maintain reliable electric service to all facilities across the state. When the combined monthly customer, energy, fuel, and other charges fall below a \$30 threshold, customers will see the difference noted as a Minimum Bill Adjustment under the Billing Details section. Learn more about the minimum charge adjustment and additional customer charges at duke- energy.com/minimum.

Your current rate is General Service Non-Demand Sec (GS-1).